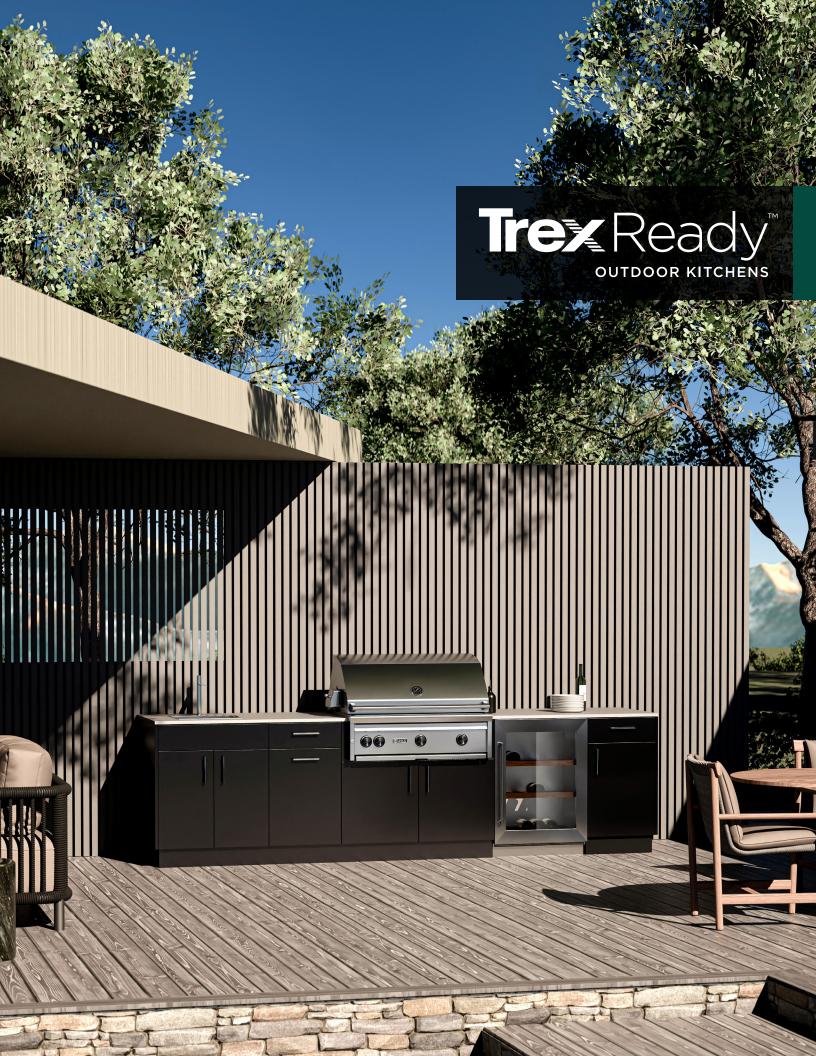

# **Trex Ready™ Outdoor Kitchens**

Trex<sup>®</sup> Outdoor Kitchens is proud to debut the Trex Ready<sup>™</sup> series — the pinnacle of quality, engineering, and style in outdoor stainless steel kitchen cabinetry, proudly made in the USA.

Trex Ready™ kitchens are constructed with 304-grade stainless steel and designed to provide long-lasting luxury in your outdoor space.

With seven available predetermined layouts, the Trex Ready™ series simplifies the design process by bringing together our most functional and versatile cabinet configurations with six designer-curated powder coat finishes. Customize your Trex Ready™ kitchen to suit your outdoor cooking and entertainment needs.