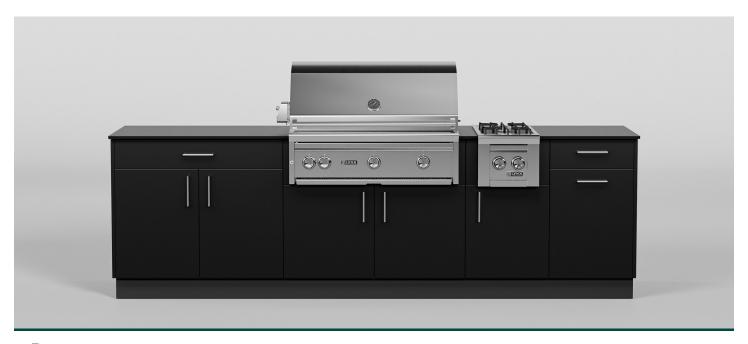

STARTING AT \$9,009

**Veranda** Width 103"(109") Height 36½" Depth 27%"(28%")

Veranda offers additional cooking capabilities with a side burner cabinet next to the grill cabinet. It includes a refrigerator space and a trash pull-out cabinet for easy food prep and cleanup. Shown in **Seashell White**.