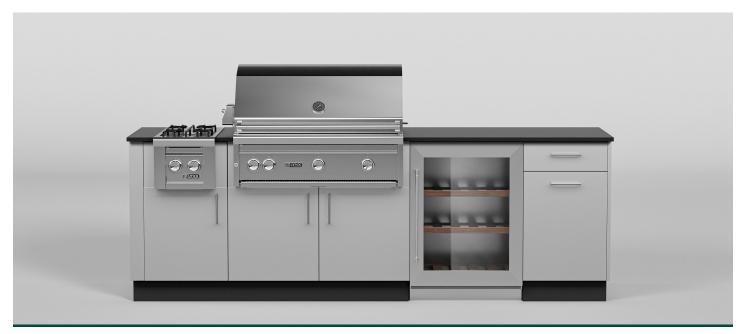

STARTING AT \$10,885

Oasis Width 127 ¾"(133 ¾") Height 36 ½" Depth 27 %"(28 %")

The complete cooking and entertainment package, Oasis accommodates a sink cabinet, a refrigerator space, a grill cabinet, a trash pull-out cabinet, and drawer/door combination base cabinet. Shown in **Metallic Bronze Matte**.

Grove Width 136¾" Height 36½" Depth 27%"(28¾")

Grove is the ultimate cooking solution. Featuring cabinets that accommodate a sink, grill, refrigerator, trash pull-out bin, and a smoker, you will have all the appliances you need for food prep and cooking. Shown in **Slate**.