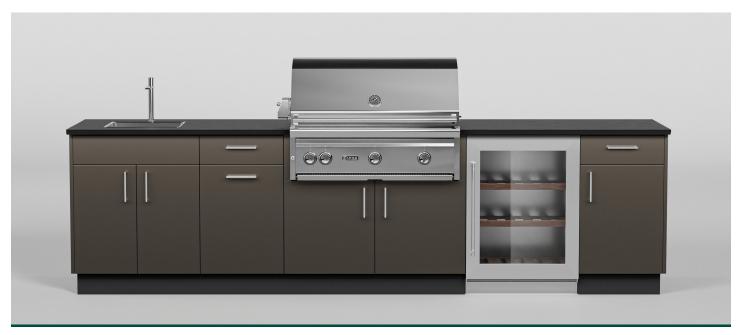

Arbor Width 100 ¾" (106 ¾") Height 36 ½" Depth 27 %" (28 %")

Designed with entertainment in mind, Arbor adds a refrigerator space and additional workspace on the left side of the grill cabinet. It is rounded out with a trash pull-out cabinet and storage. Shown in **Pearl Night Blue**.

NOTE: this layout only fits 30-36" grills

STARTING AT \$12,400

Alcove 142" 70" Height 36½" Depth 27%"(28%")

The most generous layout for storage, Alcove is complete with cabinetry for a grill, sink, and refrigerator. This L-shaped configuration offers ample counter space for all your cooking requirements. Shown in **Pearl Night Blue**.