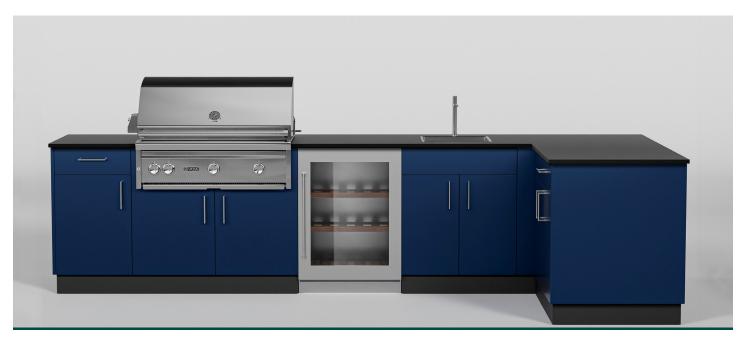

Arbor Width 100 ¾" (106 ¾") Height 36 ½" Depth 27 %" (28 %")

Designed with entertainment in mind, Arbor adds a refrigerator space and additional workspace on the left side of the grill cabinet. It is rounded out with a trash pull-out cabinet and storage. Shown in **Pearl Night Blue**.