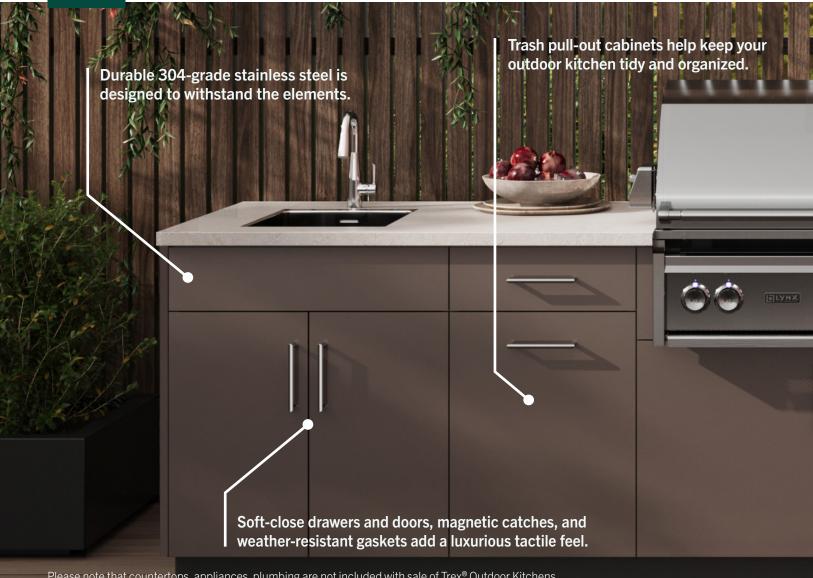

Trex Ready™ kitchens are constructed with 304-grade stainless steel and designed to provide long-lasting luxury in your outdoor space.

With seven available predetermined layouts, the Trex Ready™ series simplifies the design process by bringing together our most functional and versatile cabinet configurations with six designer-curated powder coat finishes. Customize your Trex Ready™ kitchen to suit your outdoor cooking and entertainment needs.

## **Layout Details**

Our stainless steel cabinets are designed to combine long-lasting functionality with style. Weather-resistant stainless steel lends itself well to perennial all-season use. All doors and drawers are fitted with water-resistant gaskets.

### **Feature Legend:**

Drawers

Trash Drawer

Refrigerator

Sink & Faucet

Smoker

Side Burner

Haven