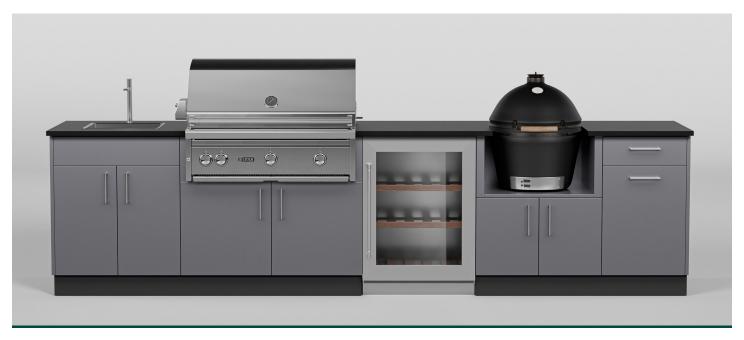

Grove Width 136¾" Height 36½" Depth 27%"(28¾")

Grove is the ultimate cooking solution. Featuring cabinets that accommodate a sink, grill, refrigerator, trash pull-out bin, and a smoker, you will have all the appliances you need for food prep and cooking. Shown in **Slate**.

NOTE: this layout only fits 30-36" grills

STARTING AT \$12,400

Alcove 142" 70" Height 36½" Depth 27%"(28%")

The most generous layout for storage, Alcove is complete with cabinetry for a grill, sink, and refrigerator. This L-shaped configuration offers ample counter space for all your cooking requirements. Shown in **Pearl Night Blue**.