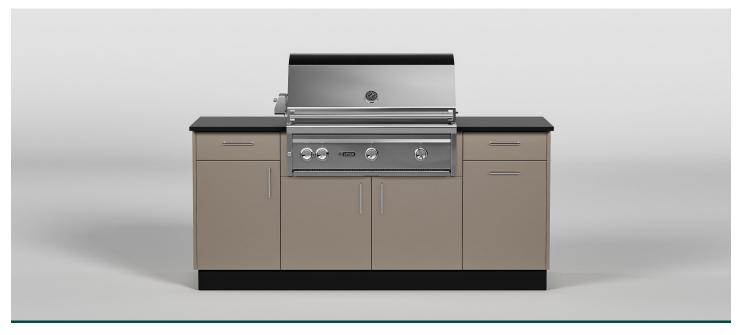

Width 76 ½" (82 ½")

Height 36 1/2"

Depth 27 %" (28 %")

Functioning as a compact cooking station, Haven is a grill-centric configuration that flanks the centerpiece with a trash pull-out cabinet and plenty of storage space. Shown in **Champagne 304**.