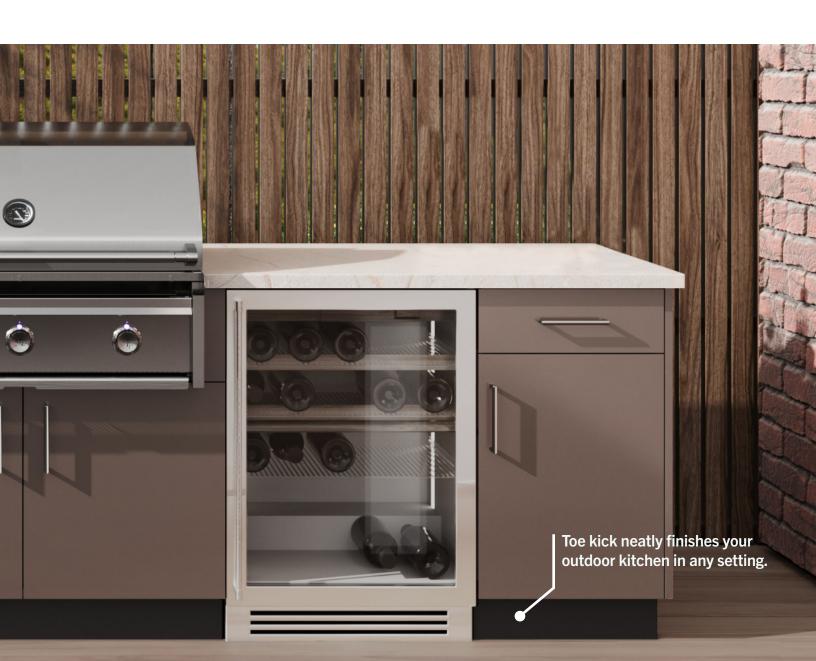

## **Layout Details**

Our stainless steel cabinets are designed to combine long-lasting functionality with style. Weather-resistant stainless steel lends itself well to perennial all-season use. All doors and drawers are fitted with water-resistant gaskets.

### **Feature Legend:**

Drawers

Trash Drawer

Refrigerator

Sink & Faucet

Smoker

Side Burner

Haven