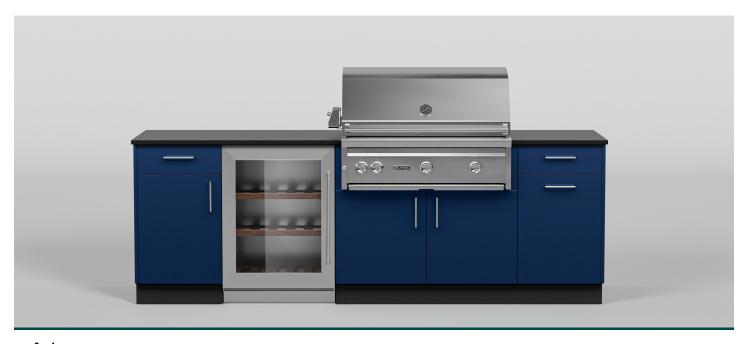

Arbor Width 100 ¾" (106 ¾") Height 36 ½" Depth 27 %" (28 %")

Designed with entertainment in mind, Arbor adds a refrigerator space and additional workspace on the left side of the grill cabinet. It is rounded out with a trash pull-out cabinet and storage. Shown in **Pearl Night Blue**.