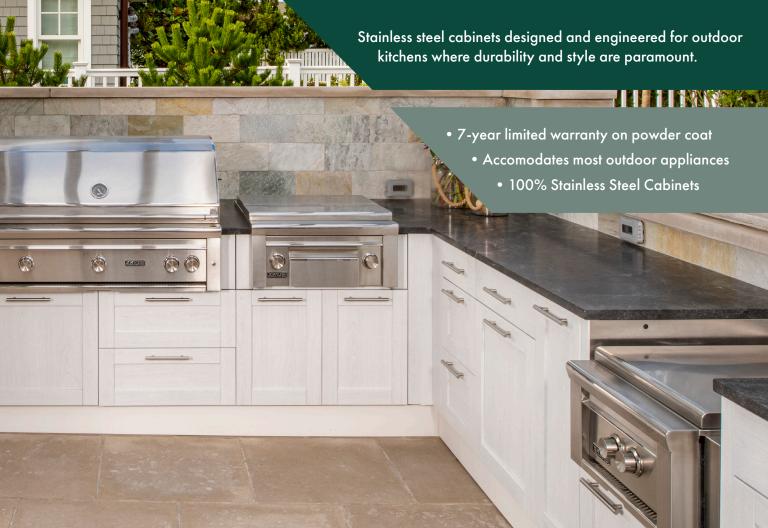

# **CABINETS FEATURE:**

- Frameless, European styling
- Doors, drawers and cabinet boxes are manufactured from 100% 304-grade stainless steel (316-grade is also available)
- Cabinets have a lifetime warranty
- Powder coat finishes carry a 7-year limited warranty
- Cabinetry sizes increase in 3" increments, from 9" to 48"
- Each cabinet is a standard 30" height with 4" leveling legs
- 27" standard cabinet depth (24" depth also available)
- Drawers feature double-wall construction and under-mount glides with self-close/soft-close technology
- Doors come with soft-close stainless steel hinges, magnetized closures and rain gaskets as standard
- We have cabinets to fit any manufacturer's outdoor appliance: grills, smokers, side burners, sinks, bartending units, and more
- Each project is built to order, ensuring the style, design and color are unique to your vision
- Cabinets are delivered fully assembled and engineered for fast and easy installation