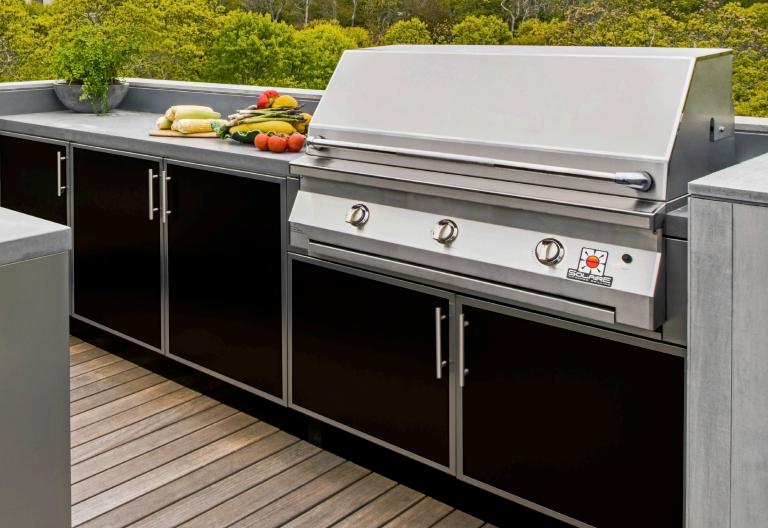

# **CABINETS FEATURE:**

- Frameless, European styling
- Doors, drawers and cabinet boxes are manufactured from 100% 304-grade stainless steel (316-grade is also available)
- Cabinets have a lifetime warranty
- Powder coat finishes carry a 7-year limited warranty
- Cabinetry sizes increase in 3" increments, from 9" to 48"
- Each cabinet is a standard 30" height with 4" leveling legs
- 27" standard cabinet depth (24" depth also available)
- Drawers feature double-wall construction and under-mount glides with self-close/soft-close technology
- Doors come with soft-close stainless steel hinges, magnetized closures and rain gaskets as standard
- We have cabinets to fit any manufacturer's outdoor appliance: grills, smokers, side burners, sinks, bartending units, and more
- Each project is built to order, ensuring the style, design and color are unique to your vision
- Cabinets are delivered fully assembled and engineered for fast and easy installation