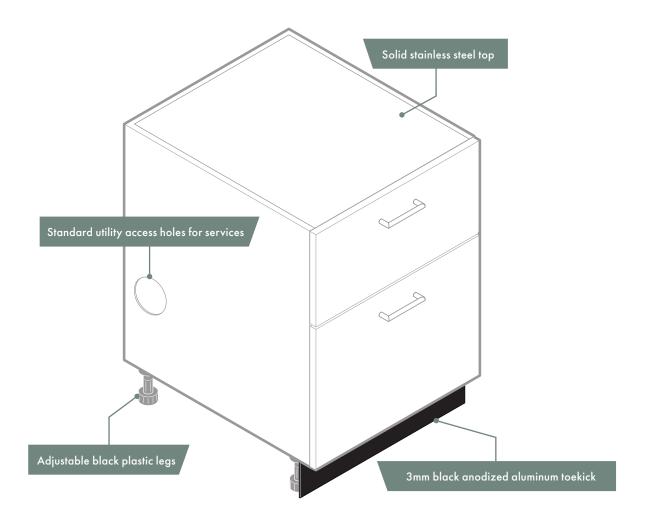

# **CABINETS FEATURE:**

- Frameless, European styling
- Doors, drawers and cabinet boxes are manufactured from 100% 304-grade stainless steel (316-grade is also available)
- Cabinets have a lifetime warranty
- Powder coat finishes carry a 7-year limited warranty
- Cabinetry sizes increase in 3" increments, from 9" to 48"
- Each cabinet is a standard 30" height with 4" leveling legs
- 27" standard cabinet depth (24" depth also available)
- Drawers feature double-wall construction and under-mount glides with self-close/soft-close technology
- Doors come with soft-close stainless steel hinges, magnetized closures and rain gaskets as standard
- We have cabinets to fit any manufacturer's outdoor appliance: grills, smokers, side burners, sinks, bartending units, and more
- Each project is built to order, ensuring the style, design and color are unique to your vision
- Cabinets are delivered fully assembled and engineered for fast and easy installation