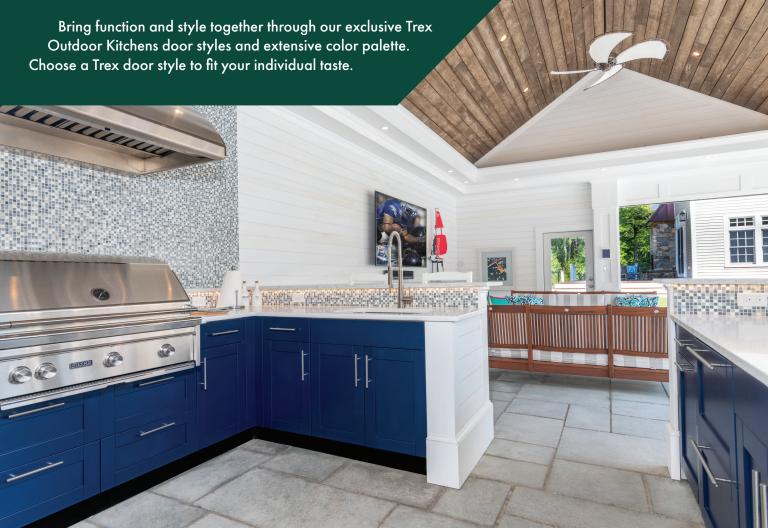

From exclusive door styles and powder coat colors to standard soft-close hinges, Trex® Outdoor Kitchens™ cabinets are the pinnacle of quality, engineering, and style.