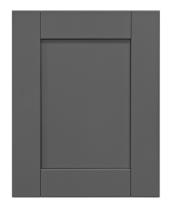

# **DOOR STYLES**

**HAMPTON** 

Hampton is our standard solid slab door style.

**KEY WEST** 

Key West is a five-piece shaker-style door, featuring two wide stiles and rails. The center panel can be painted to match or complement the stiles and rails.