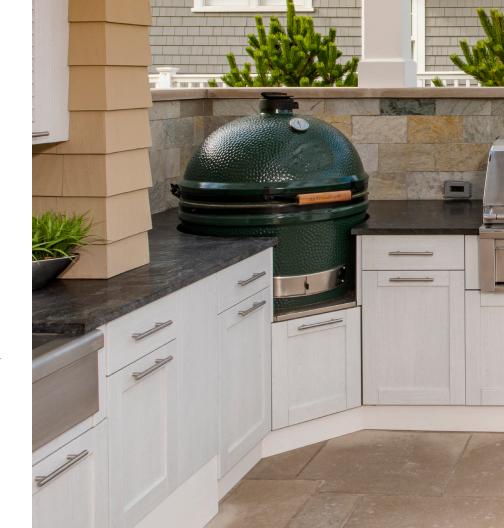

# **CABINETS FEATURE:**

- Frameless, European styling
- Doors, drawers and cabinet boxes are manufactured from 100% 304-grade stainless steel (316-grade is also available)
- Cabinets have a lifetime warranty
- Powder coat finishes carry a 7-year limited warranty
- Cabinetry sizes increase in 3" increments, from 9" to 48"
- Each cabinet is a standard 30" height with 4" leveling legs
- 27" standard cabinet depth (24" depth also available)
- Drawers feature double-wall construction and under-mount glides with self-close/soft-close technology
- Doors come with soft-close stainless steel hinges, magnetized closures and rain gaskets as standard
- We have cabinets to fit any manufacturer's outdoor appliance: grills, smokers, side burners, sinks, bartending units, and more
- Each project is built to order, ensuring the style, design and color are unique to your vision
- Cabinets are delivered fully assembled and engineered for fast and easy installation