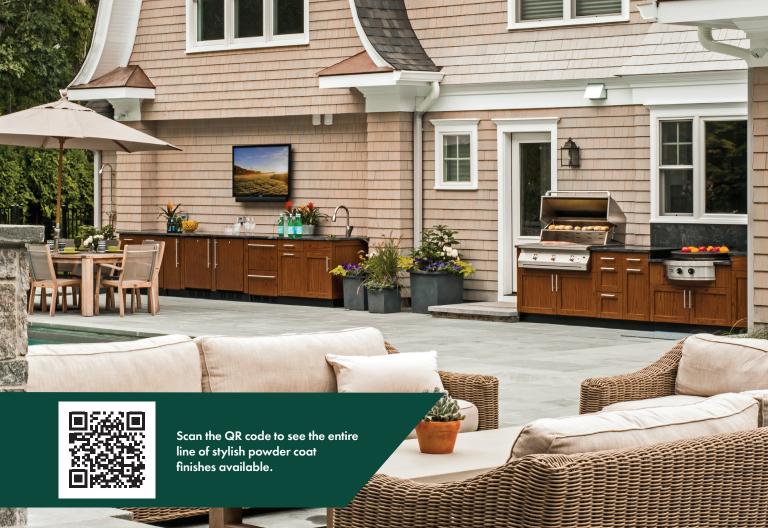

## POWDER COAT FINISHES

Trex® Outdoor Kitchens™ offers an array of unique powder coat finishes to help protect your cabinetry from harsh elements such as rain, snow, salty ocean air, and sweltering sun.

Powder coating provides a virtually maintenance-free finish by adhering directly to the stainless steel. The realistic wood grain pattern brings another level to any design.

With the ability to customize the look and feel of the outdoor living area, you can decide to blend in with the surrounding landscape, continue the indoor theme to a home or stand out with a dramatic statement color