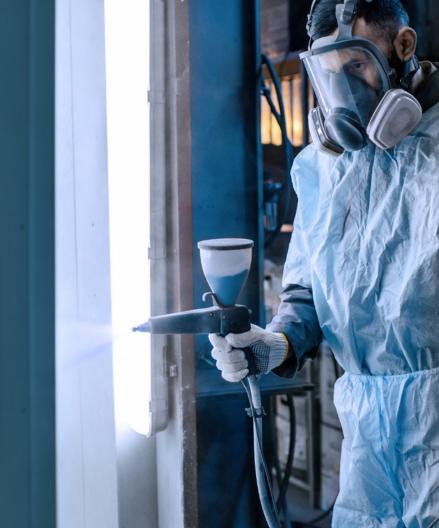

### HOW IT'S MADE

## **CABINETS FEATURE:**

- Frameless, European styling
- Doors, drawers and cabinet boxes are manufactured from 100% 304-grade stainless steel (316-grade is also available)
- Cabinets have a lifetime warranty
- Powder coat finishes carry a 7-year limited warranty
- Cabinetry sizes increase in 3" increments, from 9" to 48"
- Each cabinet is a standard 30" height with 4" leveling legs
- 27" standard cabinet depth (24" depth also available)
- Drawers feature double-wall construction and under-mount glides with self-close/soft-close technology
- Doors come with soft-close stainless steel hinges, magnetized closures and rain gaskets as standard
- We have cabinets to fit any manufacturer's outdoor appliance: grills, smokers, side burners, sinks, bartending units, and more
- Each project is built to order, ensuring the style, design and color are unique to your vision
- Cabinets are delivered fully assembled and engineered for fast and easy installation