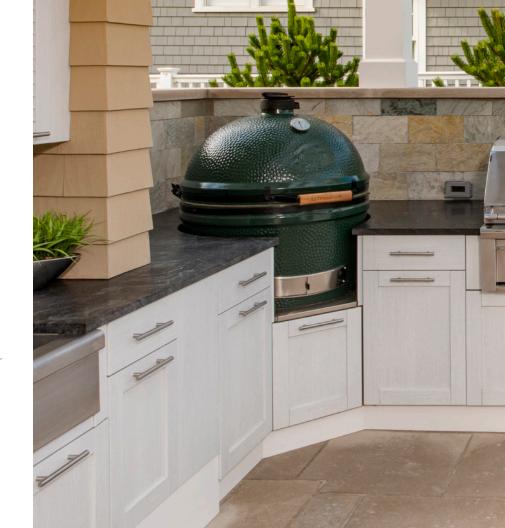

## **CABINETS FEATURE:**

- Frameless, European styling
- Doors, drawers and cabinet boxes are manufactured from 100% 304-grade stainless steel (316-grade is also available)
- Cabinets have a lifetime warranty
- Powder coat finishes carry a 7-year limited warranty
- Cabinetry sizes increase in 3" increments, from 9" to 48"
- Each cabinet is a standard 30" height with 4" leveling legs
- 27" standard cabinet depth (24" depth also available)
- Drawers feature double-wall construction and under-mount glides with self-close/soft-close technology
- Doors come with soft-close stainless steel hinges, magnetized closures and rain gaskets as standard
- We have cabinets to fit any manufacturer's outdoor appliance: grills, smokers, side burners, sinks, bartending units, and more
- Each project is built to order, ensuring the style, design and color are unique to your vision
- Cabinets are delivered fully assembled and engineered for fast and easy installation