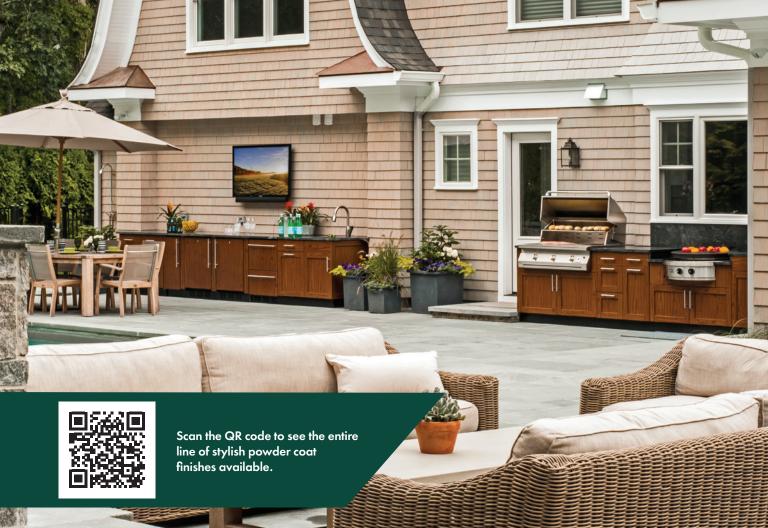

## POWDER COAT FINISHES

Trex® Outdoor Kitchens™ offers an array of unique powder coat finishes to help protect your cabinetry from harsh elements such as rain, snow, salty ocean air, and sweltering sun.

Powder coating provides a virtually maintenance-free finish by adhering directly to the stainless steel. The realistic wood grain pattern brings another level to any design.

With the ability to customize the look and feel of the outdoor living area, you can decide to blend in with the surrounding landscape, continue the indoor theme to a home or stand out with a dramatic statement color