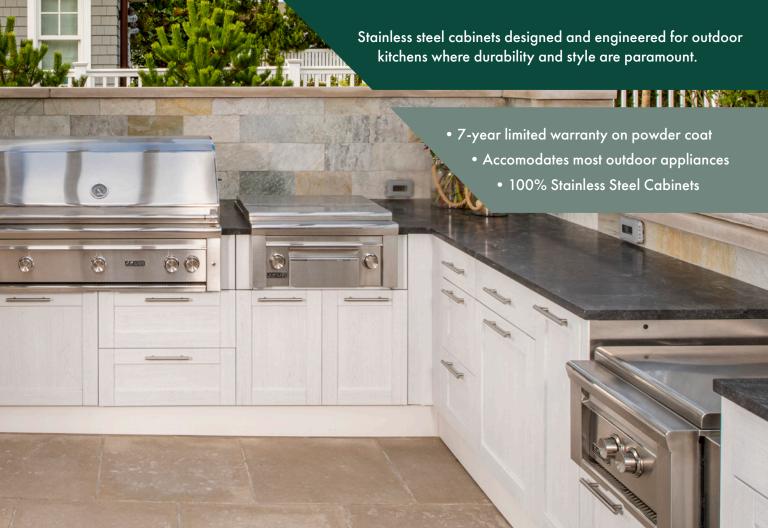

## **CABINETS FEATURE:**

- Frameless, European styling
- Doors, drawers and cabinet boxes are manufactured from 100% 304-grade stainless steel (316-grade is also available)
- Cabinets have a lifetime warranty
- Powder coat finishes carry a 7-year limited warranty
- Cabinetry sizes increase in 3" increments, from 9" to 48"
- Each cabinet is a standard 30" height with 4" leveling legs
- 27" standard cabinet depth (24" depth also available)
- Drawers feature double-wall construction and under-mount glides with self-close/soft-close technology
- Doors come with soft-close stainless steel hinges, magnetized closures and rain gaskets as standard
- We have cabinets to fit any manufacturer's outdoor appliance: grills, smokers, side burners, sinks, bartending units, and more
- Each project is built to order, ensuring the style, design and color are unique to your vision
- Cabinets are delivered fully assembled and engineered for fast and easy installation