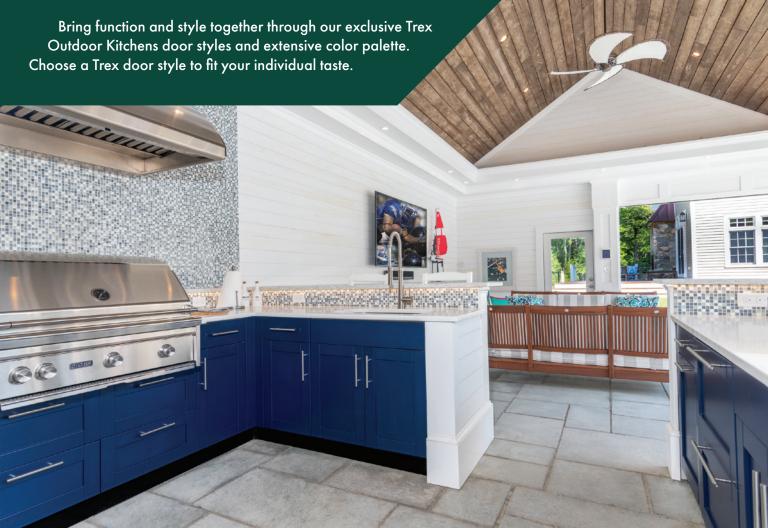

## POWDER COAT FINISHES

Trex® Outdoor Kitchens™ offers an array of unique powder coat finishes to help protect your cabinetry from harsh elements such as rain, snow, salty ocean air, and sweltering sun.

Powder coating provides a virtually maintenance-free finish by adhering directly to the stainless steel. The realistic wood grain pattern brings another level to any design.

With the ability to customize the look and feel of the outdoor living area, you can decide to blend in with the surrounding landscape, continue the indoor theme to a home or stand out with a dramatic statement color