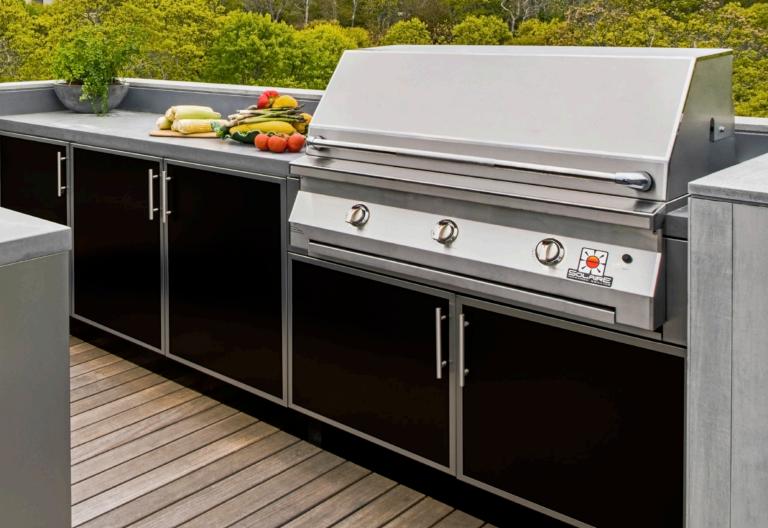

## **CABINETS FEATURE:**

- Frameless, European styling
- Doors, drawers and cabinet boxes are manufactured from 100% 304-grade stainless steel (316-grade is also available)
- Cabinets have a lifetime warranty
- Powder coat finishes carry a 7-year limited warranty
- Cabinetry sizes increase in 3" increments, from 9" to 48"
- Each cabinet is a standard 30" height with 4" leveling legs
- 27" standard cabinet depth (24" depth also available)
- Drawers feature double-wall construction and under-mount glides with self-close/soft-close technology
- Doors come with soft-close stainless steel hinges, magnetized closures and rain gaskets as standard
- We have cabinets to fit any manufacturer's outdoor appliance: grills, smokers, side burners, sinks, bartending units, and more
- Each project is built to order, ensuring the style, design and color are unique to your vision
- Cabinets are delivered fully assembled and engineered for fast and easy installation

# **DOOR STYLES**

**HAMPTON** 

Hampton is our standard solid slab door style.

**KEY WEST** 

Key West is a five-piece shaker-style door, featuring two wide stiles and rails. The center panel can be painted to match or complement the stiles and rails.