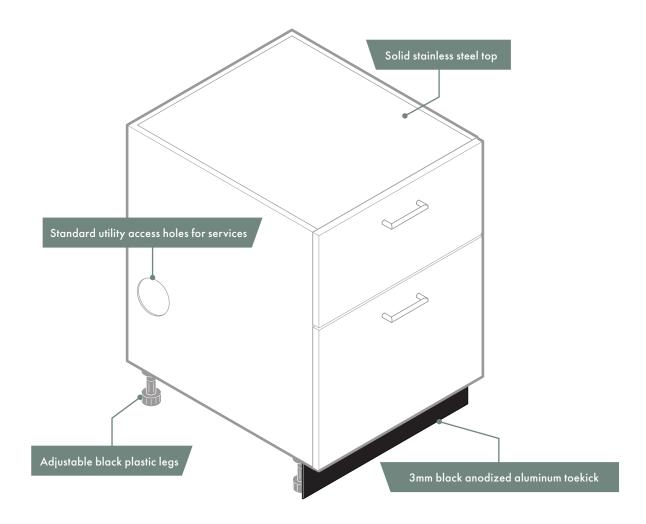

## **CABINETS FEATURE:**

- Frameless, European styling
- Doors, drawers and cabinet boxes are manufactured from 100% 304-grade stainless steel (316-grade is also available)
- Cabinets have a lifetime warranty
- Powder coat finishes carry a 7-year limited warranty
- Cabinetry sizes increase in 3" increments, from 9" to 48"
- Each cabinet is a standard 30" height with 4" leveling legs
- 27" standard cabinet depth (24" depth also available)
- Drawers feature double-wall construction and under-mount glides with self-close/soft-close technology
- Doors come with soft-close stainless steel hinges, magnetized closures and rain gaskets as standard
- We have cabinets to fit any manufacturer's outdoor appliance: grills, smokers, side burners, sinks, bartending units, and more
- Each project is built to order, ensuring the style, design and color are unique to your vision
- Cabinets are delivered fully assembled and engineered for fast and easy installation