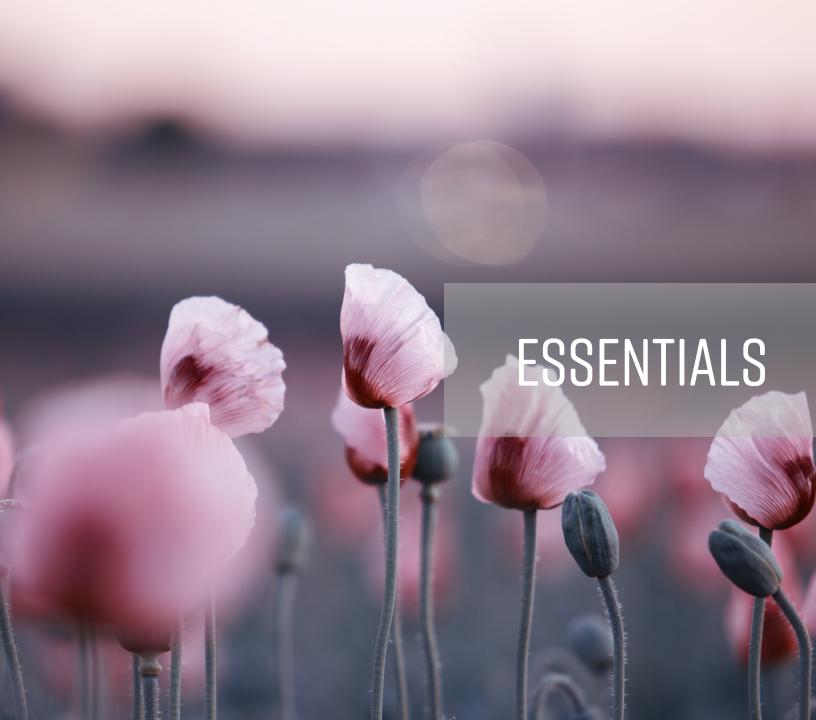

## **Trex**® Outdoor Kitchens®

Color brings projects to life.

We invite you to discover our new curated color palette filled with bright, vivid yellows. Explore our contemporary changing neutrals...deep browns, rich olives and exuberant greens. True to nature our blues are deep and vibrant. Wood grains complement your surroundings while touches of

Find the perfect fit for your backyard and select the color that says you.

orange and red bring a modern vibe to the storyline.

Daniel Germani Creative Director

| JET BLACK | DARK ANODIZED<br>BRONZE | NEPTUNE BRONZE<br>METALLIC | CARLSBAD<br>CANYON |
|-----------|-------------------------|----------------------------|--------------------|
| ARGENTO   | SLATE                   | ASH GRAY                   | WINTER SKY         |
|           |                         |                            |                    |